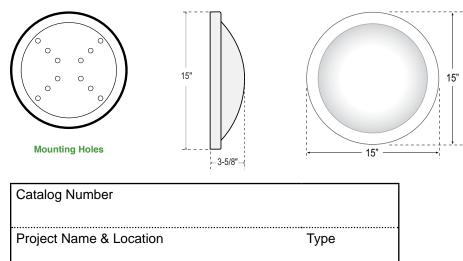

## The Indoor Collection

# **CARIBBEAN SHALLOW**

Low Profile Luminaire (ADA) - Selectable Wattage & LED





#### WATTAGE / LUMEN INFORMATION -

| Wattage | ССТ   | Lumens       | Efficacy |
|---------|-------|--------------|----------|
| 21 Watt | 3000K | 3,100 Lumens | 148 lm/W |
|         | 3500K | 3,125 Lumens | 149 lm/W |
|         | 4000K | 3,150 Lumens | 150 lm/W |
|         | 5000K | 3,200 Lumens | 152 lm/W |
| 28 Watt | 3000K | 4,100 Lumens | 144 lm/W |
|         | 3500K | 4,125 Lumens | 145 lm/W |
|         | 4000K | 4,150 Lumens | 146 lm/W |
|         | 5000K | 4,200 Lumens | 147 lm/W |

#### DIMENSIONS



### **Product Specifications**

**DIFFUSER:** Opal white polycarbonate is standard.

**DRIVER:** Universal Volt (120~277V) Electronic Driver. 0-10V Low Voltage Dimming (100% to 30%) is Standard.

**FINISH:** Polyester powder coat white Standard. Optional Custom Colors.

**GASKETING:** High temp, non-aging black EPDM gasketed seal. Seals diffuser to cast housing to protect against outside contaminants.

HOUSING: Spun aluminum housing with built-in heatsinks for thermal management. MOUNTING: Indoor Surface, Wall or Ceiling. COMPLIANCE: Built to comply with U.S. and Canadian Safety Standards. Buy American Act, Build America/Buy America Act, and ADA Compliant.

| order example: