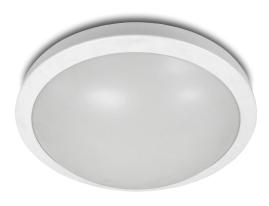

# **CARIBBEAN SHALLOW**

Low Profile Luminaire (ADA) - Selectable Wattage & LED

The Indoor Collection

**CARIBBEAN SHALLOW** 

Low Profile Luminaire (ADA) — Selectable Wattage & LED

SELECTABLE LED WATTAGE/CCT \_