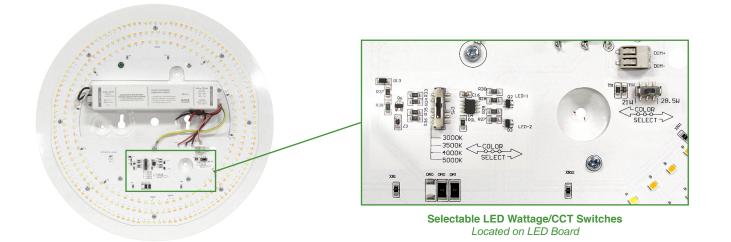

The Indoor Collection

**CARIBBEAN SHALLOW** 

Low Profile Luminaire (ADA) — Selectable Wattage & LED

SELECTABLE LED WATTAGE/CCT \_

#### WATTAGE / LUMEN INFORMATION -

| Wattage | ССТ   | Lumens       | Efficacy |
|---------|-------|--------------|----------|
| 21 Watt | 3000K | 3,100 Lumens | 148 lm/W |
|         | 3500K | 3,125 Lumens | 149 lm/W |
|         | 4000K | 3,150 Lumens | 150 lm/W |
|         | 5000K | 3,200 Lumens | 152 lm/W |
| 28 Watt | 3000K | 4,100 Lumens | 144 lm/W |
|         | 3500K | 4,125 Lumens | 145 lm/W |
|         | 4000K | 4,150 Lumens | 146 lm/W |
|         | 5000K | 4,200 Lumens | 147 lm/W |