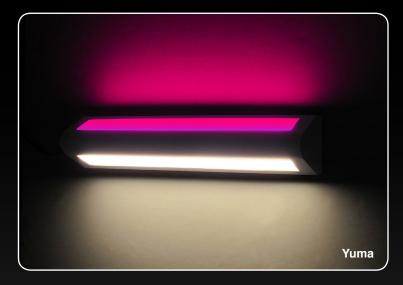

**CGF Design Inc.** offers  $\mathbb{R} \subseteq \mathbb{B} \ \mathbb{W}$  color tunable LED luminaires which can be controlled via the iOS or Android  $\mathbb{W}_{i}$  Pro app.

Various modes allow the user to adjust the brightness of the illumination at a neutral white color temperature or the color hue in any combination of RGB with a possible 16 million color settings.

The ability to customize your lighting gives the user the flexibility to personalize their illumination scheme according to their desired configuration which is applicable for holidays, themed events, location specific environments, and many more applications.