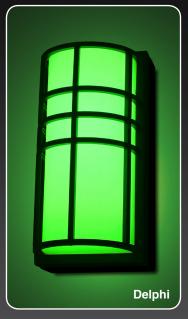

**CGF Design Inc.** offers  $\mathbb{R} \subseteq \mathbb{B} \ \mathbb{W}$  color tunable LED luminaires which can be controlled via the iOS or Android  $\mathbb{W}_{i}$  Pro app.

Various modes allow the user to adjust the brightness of the illumination at a neutral white color temperature or the color hue in any combination of RGB with a possible 16 million color settings.

The ability to customize your lighting gives the user the flexibility to personalize their illumination scheme according to their desired configuration which is applicable for holidays, themed events, location specific environments, and many more applications.