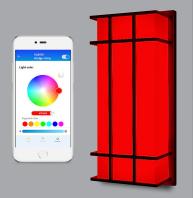

**CGF Design Inc.** offers  $\mathbb{R} \subseteq \mathbb{B} \ \mathbb{W}$  color tunable LED luminaires which can be controlled via the iOS or Android  $\mathbb{W}_{i}$  Pro app.

Various modes allow the user to adjust the brightness of the illumination at a neutral white color temperature or the color hue in any combination of RGB with a possible 16 million color settings.

The ability to customize your lighting gives the user the flexibility to personalize their illumination scheme according to their desired configuration which is applicable for holidays, themed events, location specific environments, and many more applications.