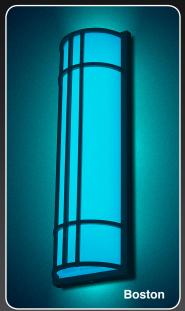

**CGF Design Inc.** offers  $\mathbb{R} \subseteq \mathbb{B} \ \mathbb{W}$  color tunable LED luminaires which can be controlled via the iOS or Android  $\mathbb{W}_{i}$  Pro app.

Various modes allow the user to adjust the brightness of the illumination at a neutral white color temperature or the color hue in any combination of RGB with a possible 16 million color settings.

The ability to customize your lighting gives the user the flexibility to personalize their illumination scheme according to their desired configuration which is applicable for holidays, themed events, location specific environments, and many more applications.