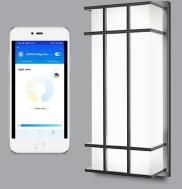

**CGF Design Inc.** offers  $\mathbb{R} \subseteq \mathbb{B} \ \mathbb{W}$  color tunable LED luminaires which can be controlled via the iOS or Android  $\mathbb{W}_{i}$  Pro app.

Various modes allow the user to adjust the brightness of the illumination at a neutral white color temperature or the color hue in any combination of RGB with a possible 16 million color settings.

The ability to customize your lighting gives the user the flexibility to personalize their illumination scheme according to their desired configuration which is applicable for holidays, themed events, location specific environments, and many more applications.