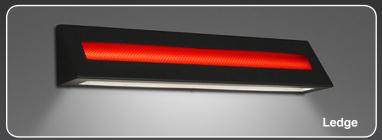

**CGF Design Inc.** offers  $\mathbb{R} \subseteq \mathbb{B} \ \mathbb{W}$  color tunable LED luminaires which can be controlled via the iOS or Android  $\mathbb{W}_{i}$  Pro app.

Various modes allow the user to adjust the brightness of the illumination at a neutral white color temperature or the color hue in any combination of RGB with a possible 16 million color settings.

The ability to customize your lighting gives the user the flexibility to personalize their illumination scheme according to their desired configuration which is applicable for holidays, themed events, location specific environments, and many more applications.