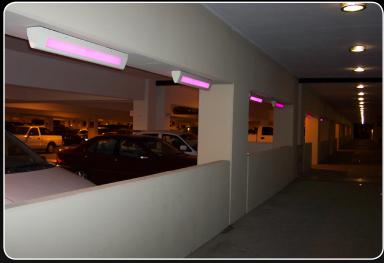

**CGF Design Inc.** offers  $\mathbb{R} \subseteq \mathbb{B} \ \mathbb{W}$  color tunable LED luminaires which can be controlled via the iOS or Android  $\mathbb{W}_{i}$  Pro app.

Various modes allow the user to adjust the brightness of the illumination at a neutral white color temperature or the color hue in any combination of RGB with a possible 16 million color settings.

The ability to customize your lighting gives the user the flexibility to personalize their illumination scheme according to their desired configuration which is applicable for holidays, themed events, location specific environments, and many more applications.