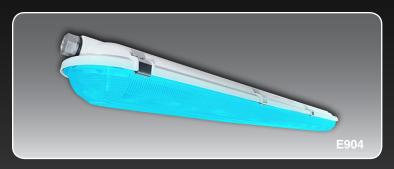

**CGF Design Inc.** offers  $\mathbb{R} \subseteq \mathbb{B} \ \mathbb{W}$  color tunable LED luminaires which can be controlled via the iOS or Android  $\mathbb{W}_{i}$  Pro app.

Various modes allow the user to adjust the brightness of the illumination at a neutral white color temperature or the color hue in any combination of RGB with a possible 16 million color settings.

The ability to customize your lighting gives the user the flexibility to personalize their illumination scheme according to their desired configuration which is applicable for holidays, themed events, location specific environments, and many more applications.